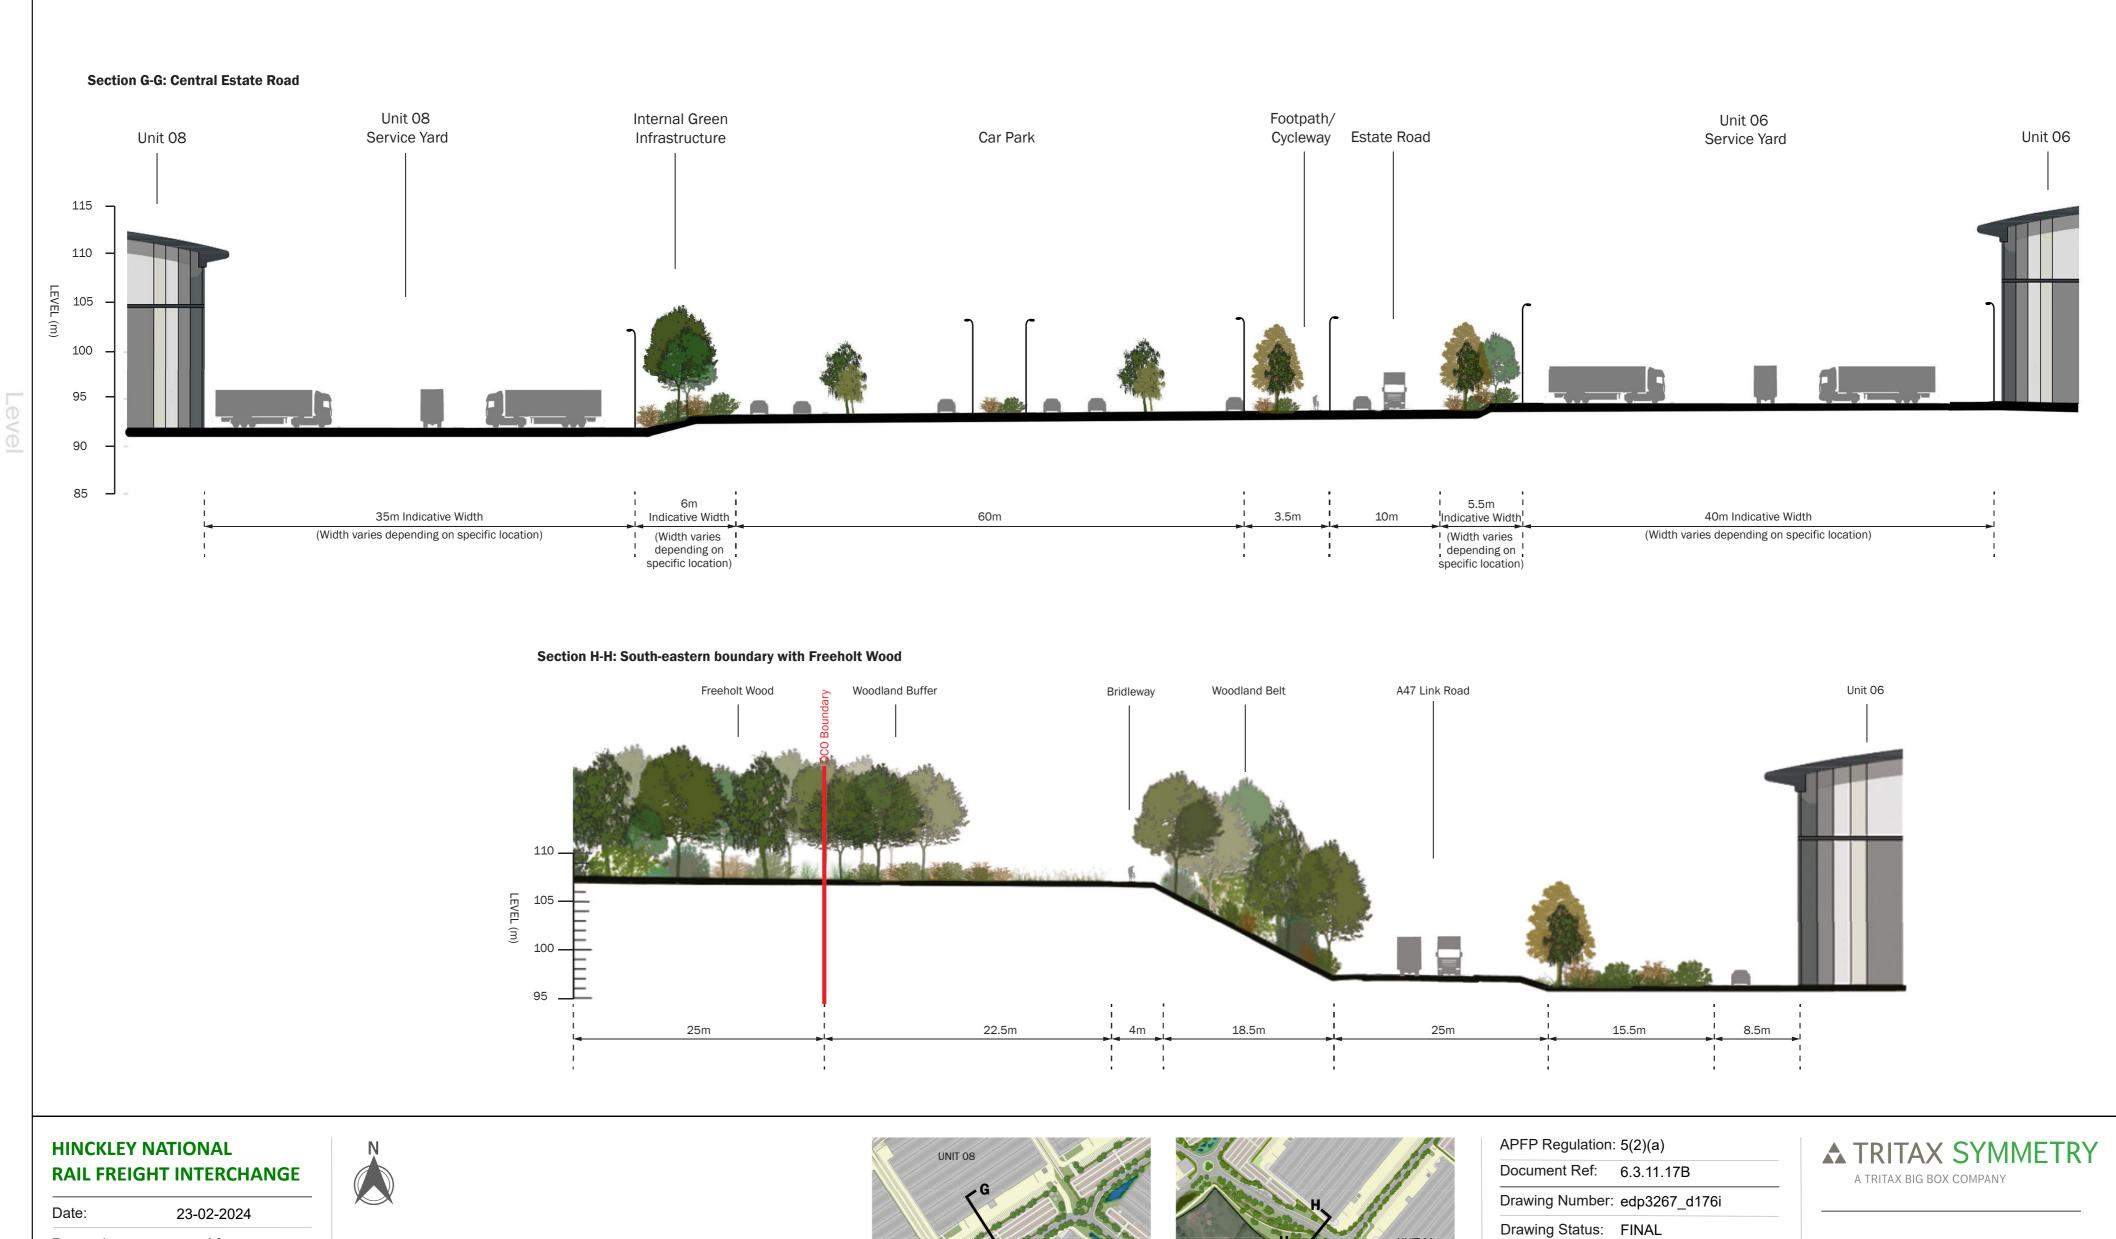

|
| Approved by:     | FMc           |

# ▲ TRITAX SYMMETRY

A TRITAX BIG BOX COMPANY

Figure 11.17 - Illustrative Landscape Sections AA to HH

Sheet 2 of 4

### Section E-E: South-Eastern Boundary with M69 (North)



Section F-F: North-Eastern Boundary with Rail Sidings



## HINCKLEY NATIONAL RAIL FREIGHT INTERCHANGE





© The Environmental Dimension Partnership Ltd.



| APFP Regulation: | 5(2)(a)       |
|------------------|---------------|
| Document Ref:    | 6.3.11.17B    |
| Drawing Number:  | edp3267_d176i |
| Drawing Status:  | FINAL         |
| Revision:        | l             |
| Drawn by:        | LTi           |
| Approved by:     | FMc           |

# ▲ TRITAX SYMMETRY

A TRITAX BIG BOX COMPANY

Figure 11.17 - Illustrative Landscape Sections AA to HH

Sheet 3 of 4





UNIT 06

Revision:

Drawn by:

Approved by:

LTi

FMc

| Date:   |      | 23-02-2024 |    |    |      |
|---------|------|------------|----|----|------|
| Paper s | ize: | A2         |    |    |      |
| Scale:  |      | 1:400      |    |    |      |
| 0       | 4    | 8          | 12 | 16 | 20 m |



© The Environmental Dimension Partnership Ltd.



Figure 11.17 - Illustrative Landscape Sections AA to HH

Sheet 4 of 4