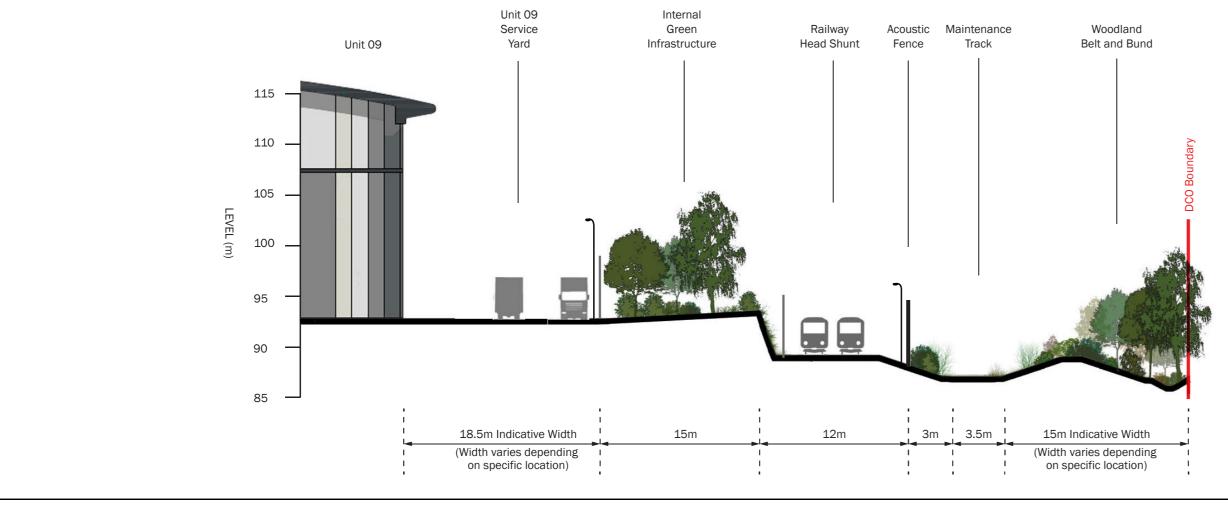

### Section E-E: South-Eastern Boundary with M69 (North)

Section F-F: North-Eastern Boundary with Rail Sidings