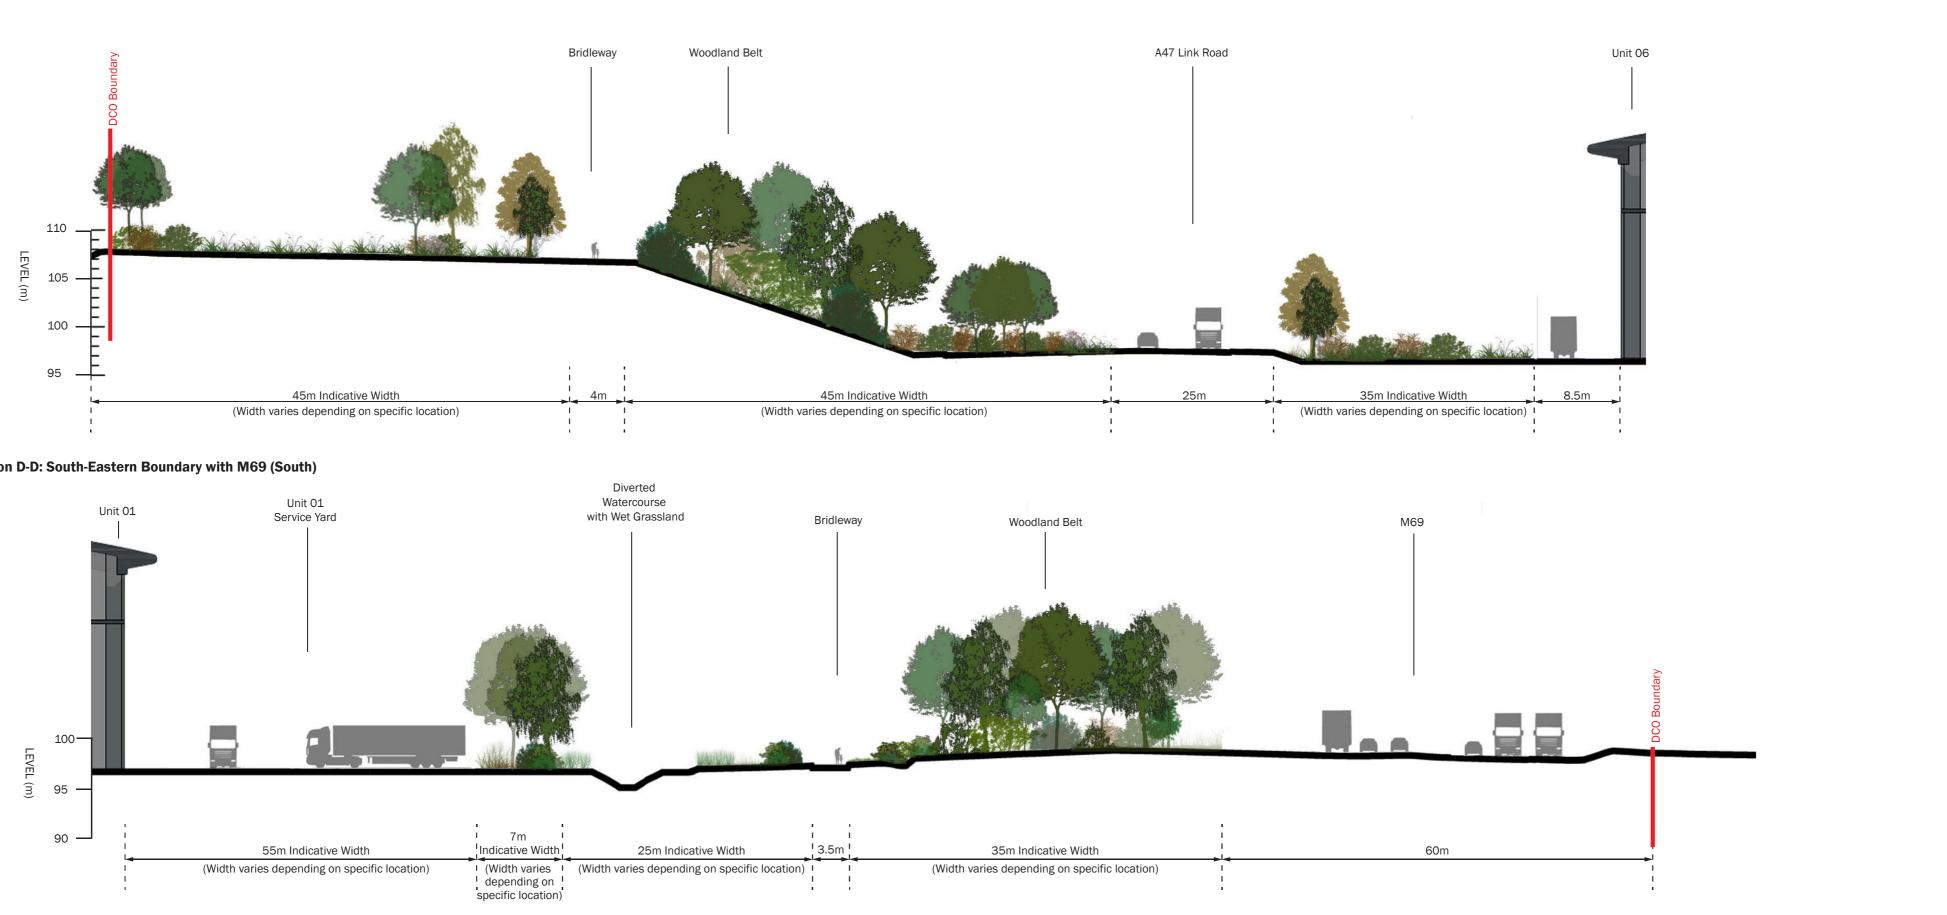

### Section C-C: Southern Boundary with Castlewood Grassland

### Section D-D: South-Eastern Boundary with M69 (South)

## HINCKLEY NATIONAL RAIL FREIGHT INTERCHANGE

© The Environmental Dimension Partnership Ltd.

| APFP Regulation: | 5(2)(a)       |
|------------------|---------------|
| Document Ref:    | 6.3.11.17B    |
| Drawing Number:  | edp3267_d176i |
| Drawing Status:  | FINAL         |
| Revision:        | l             |
| Drawn by:        | LTi           |
| Approved by:     | FMc           |

# ▲ TRITAX SYMMETRY

A TRITAX BIG BOX COMPANY

Figure 11.17 - Illustrative Landscape Sections AA to HH

Sheet 3 of 4

UNIT 06

Revision:

Drawn by:

Approved by: