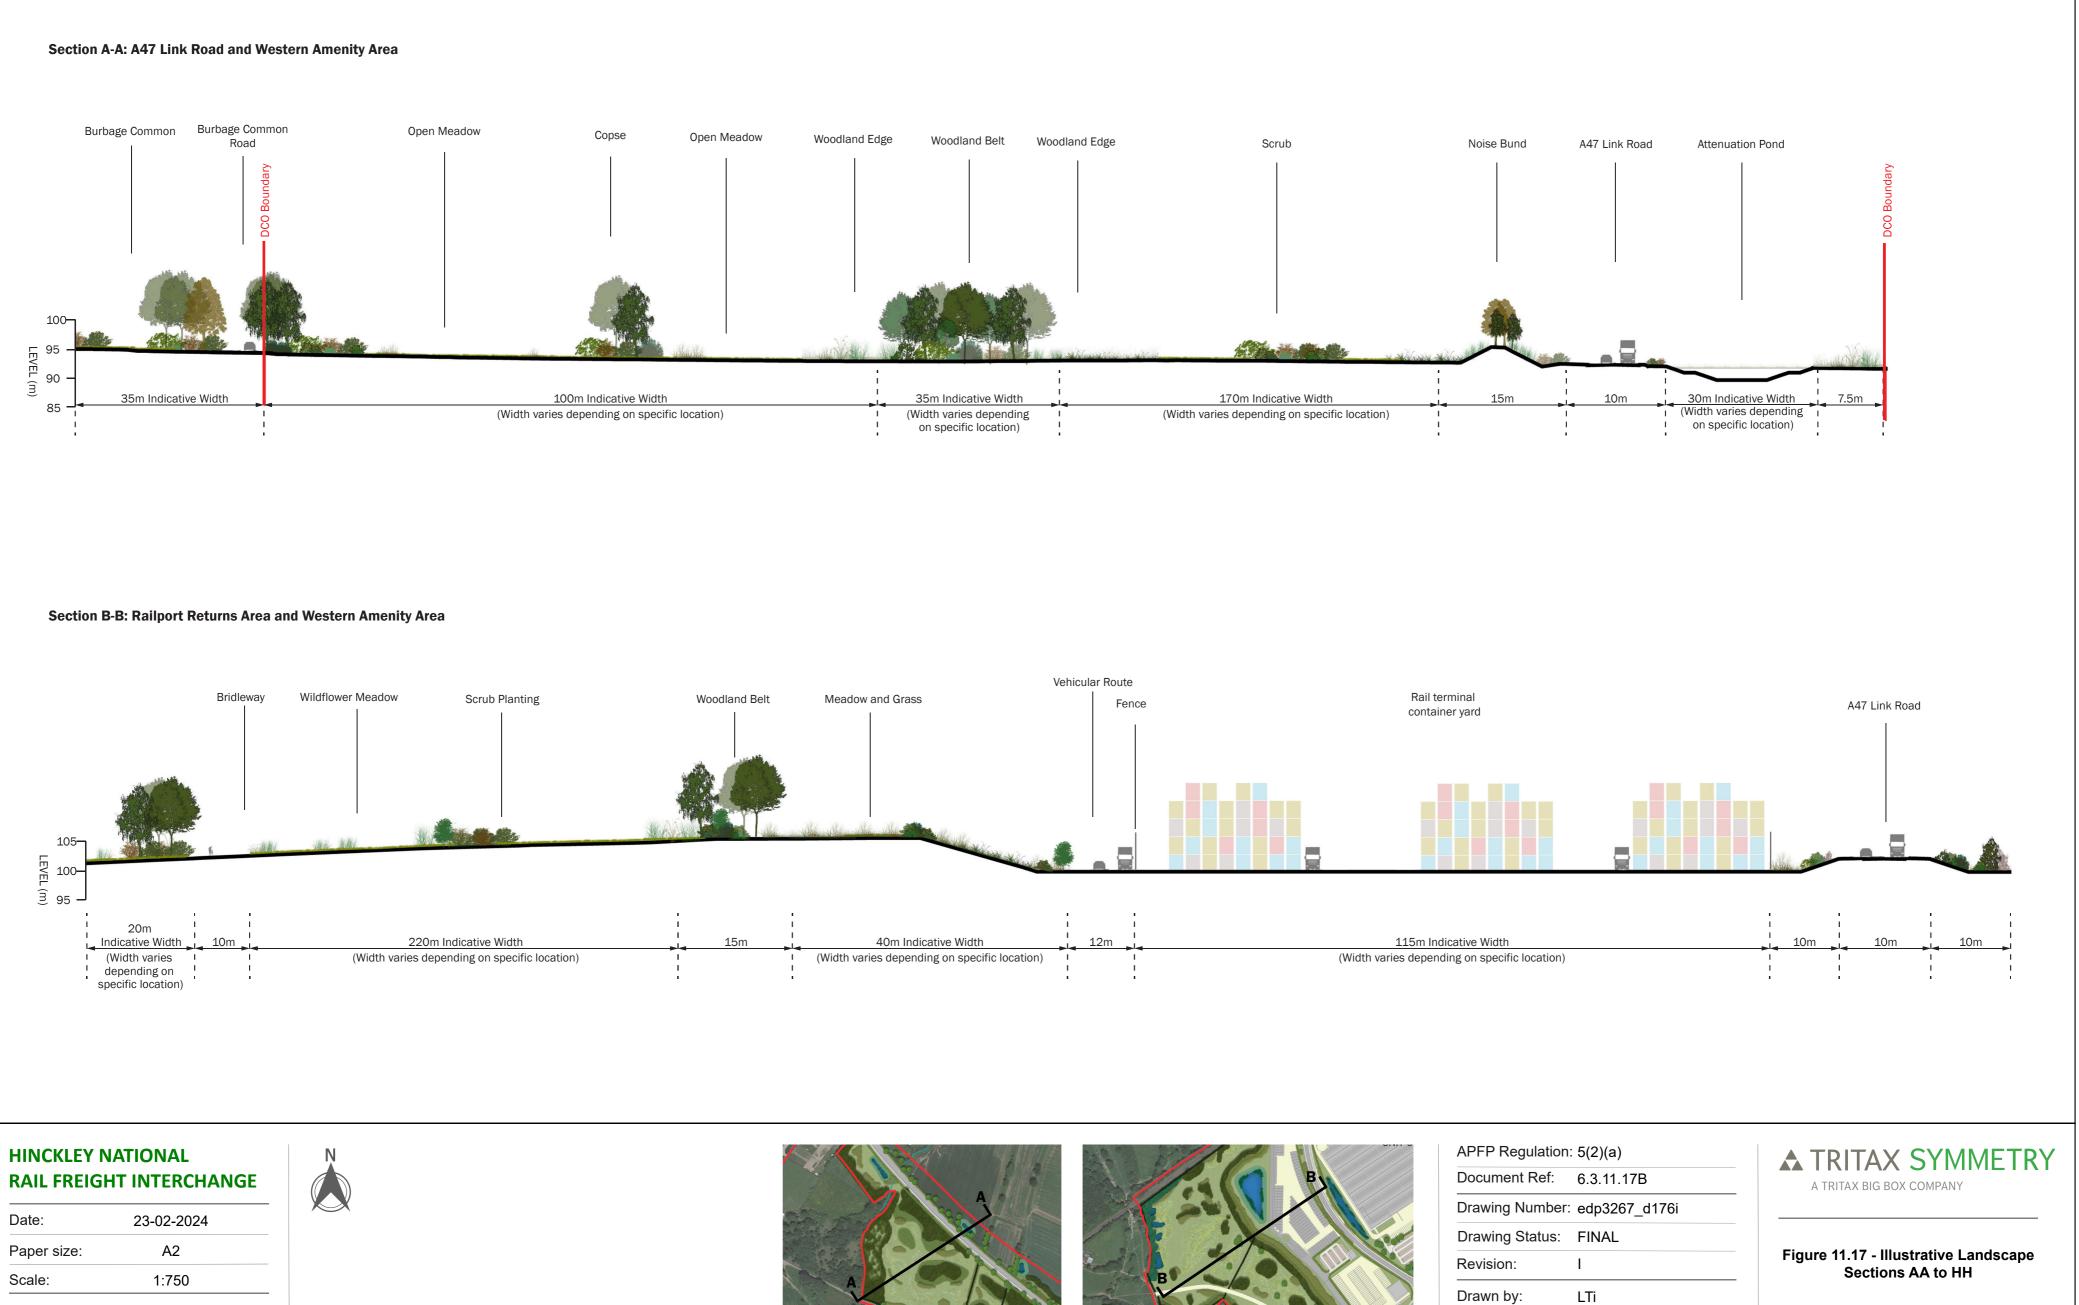

## HINCKLEY NATIONAL RAIL FREIGHT INTERCHANGE

| Date:   |      | 23-02-2024 |    |    |      |
|---------|------|------------|----|----|------|
| Paper s | ize: | A2         |    |    |      |
| Scale:  |      | 1:400      |    |    |      |
| 0       | 4    | 8          | 12 | 16 | 20 m |

# ▲ TRITAX SYMMETRY

A TRITAX BIG BOX COMPANY

Figure 11.17 - Illustrative Landscape Sections AA to HH

Sheet 2 of 4