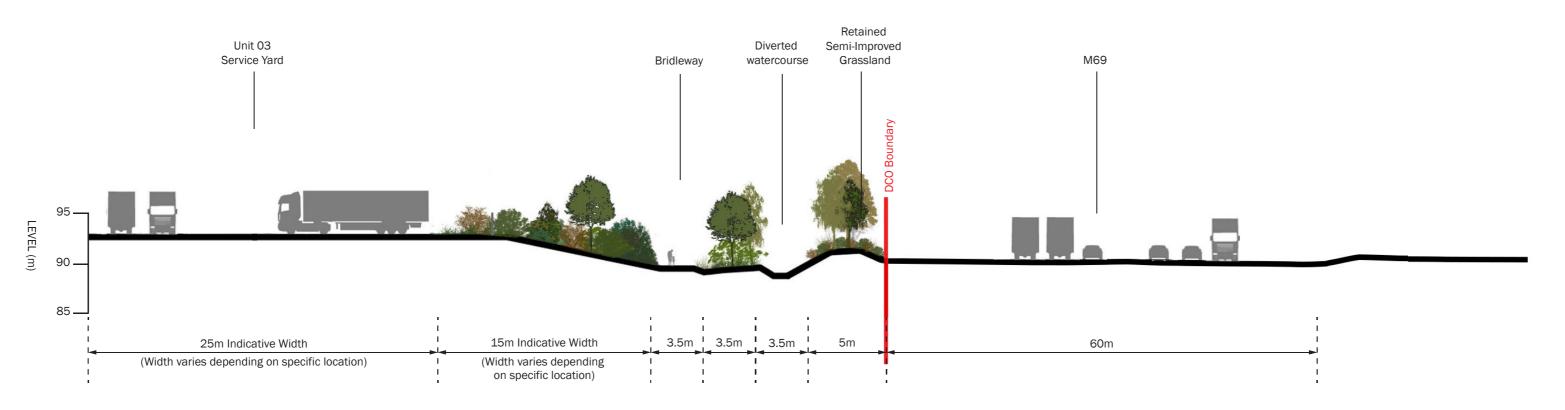

AL RAIL FREIGHT INTERCHANGE

| Date:   |      | 23-02-2024 |    |    |      |
|---------|------|------------|----|----|------|
| Paper s | ize: | A2         |    |    |      |
| Scale:  |      | 1:400      |    |    |      |
| 0       | 4    | 8          | 12 | 16 | 20 m |



© The Environmental Dimension Partnership Ltd.



| APFP Regulation: | 5(2)(a)       |
|------------------|---------------|
| Document Ref:    | 6.3.11.17B    |
| Drawing Number:  | edp3267_d176i |
| Drawing Status:  | FINAL         |
| Revision:        |               |
| Drawn by:        | LTi           |
| Approved by:     | FMc           |

# ▲ TRITAX SYMMETRY

A TRITAX BIG BOX COMPANY

Figure 11.17 - Illustrative Landscape Sections AA to HH

Sheet 2 of 4

### Section E-E: South-Eastern Boundary with M69 (North)



Section F-F: North-Eastern Boundary with Rail Sidings



## HINCKLEY NATIONAL RAIL FREIGHT INTERCHANGE





© The Environmental Dimension Partnership Ltd.



| APFP Regulation: | 5(2)(a)       |
|------------------|---------------|
| Document Ref:    | 6.3.11.17B    |
| Drawing Number:  | edp3267_d176i |
| Drawing Status:  | FINAL         |
| Revision:        | l             |
| Drawn by:        | LTi           |
| Approved by:     | FMc           |

# ▲ TRITAX SYMMETRY

A TRITAX BIG BOX COMPANY

Figure 11.17 - Illustrative Landscape Sections AA to HH

Sheet 3 of 4





UNIT 06

Revision:

Drawn by:

Approved by:

LTi

FMc

| Date:   |      | 23-02-2024 |    |    |      |
|---------|------|------------|----|----|------|
| Paper s | ize: | A2         |    |    |      |
| Scale:  |      |