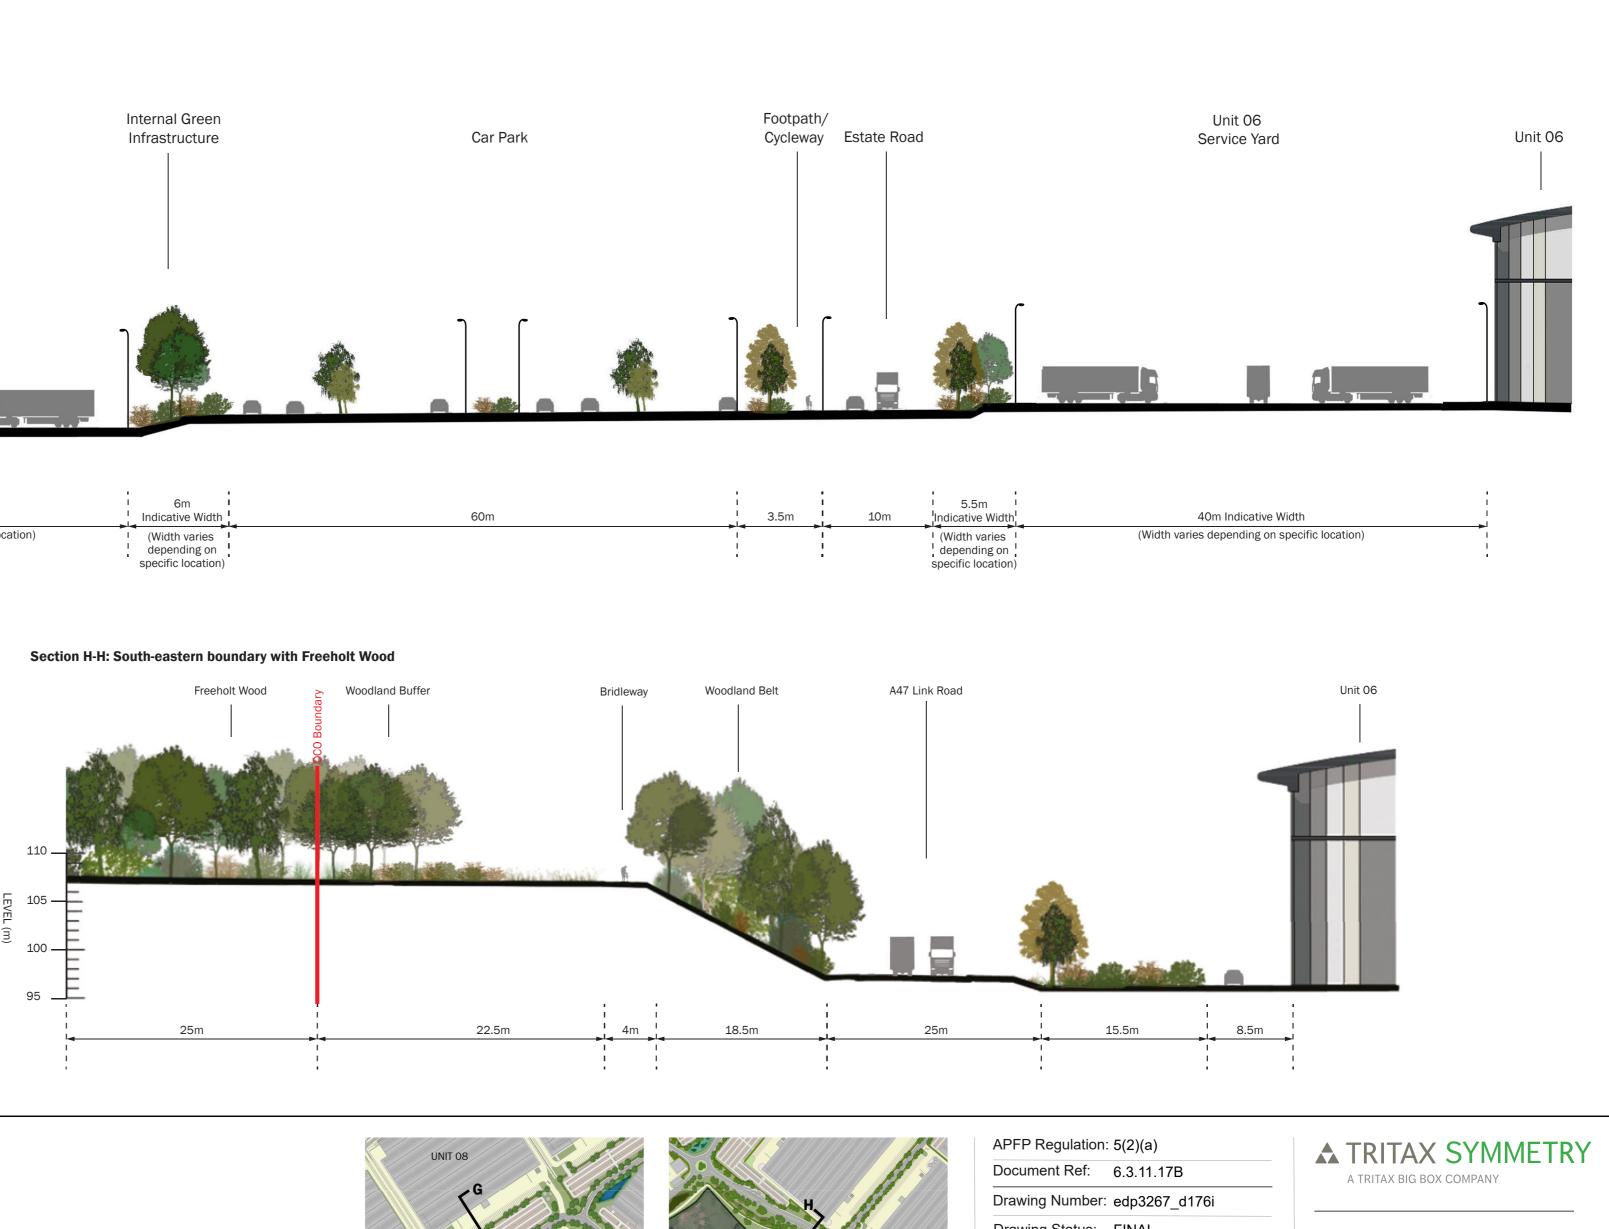

|
| Approved by:     | FMc           |

# ▲ TRITAX SYMMETRY

A TRITAX BIG BOX COMPANY

Figure 11.17 - Illustrative Landscape Sections AA to HH

Sheet 2 of 4

### Section E-E: South-Eastern Boundary with M69 (North)



Section F-F: North-Eastern Boundary with Rail Sidings



## HINCKLEY NATIONAL RAIL FREIGHT INTERCHANGE





© The Environmental Dimension Partnership Ltd.



| APFP Regulation: | 5(2)(a)       |
|------------------|---------------|
| Document Ref:    | 6.3.11.17B    |
| Drawing Number:  | edp3267_d176i |
| Drawing Status:  | FINAL         |
| Revision:        | l             |
| Drawn by:        | LTi           |
| Approved by:     | FMc           |

# ▲ TRITAX SYMMETRY

A TRITAX BIG BOX COMPANY

Figure 11.17 - Illustrative Landscape Sections AA to HH

Sheet 3 of 4





UNIT 06

Revision:

Drawn by:

Approved by:

LTi

FMc

| Date:   |      | 23-02-2024 |    |    |      |
|---------|------|------------|----|----|------|
| Paper s | ize: | A2         |    |    |      |
| Scale:  |      | 1:400      |    |    |      |
| 0       | 4    | 8          | 12 | 16 | 20 m |



© The Environmental Dimension Partnership Ltd.



Figure 11.17 - Illustrative Landscape Sections AA to HH

Sheet 4 of 4