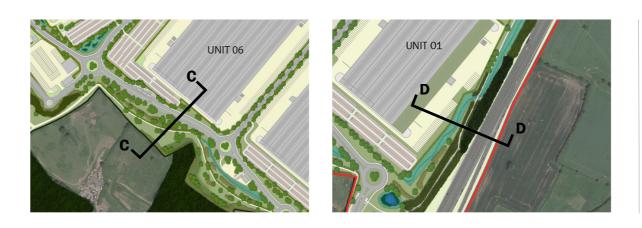

### Section C-C: Southern Boundary with Castlewood Grassland

### Section D-D: South-Eastern Boundary with M69 (South)