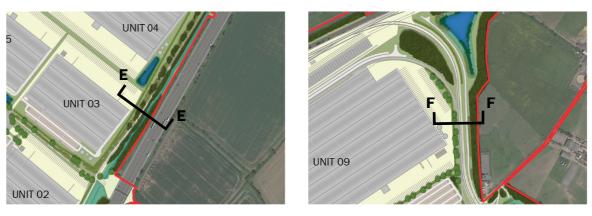

### Section E-E: South-Eastern Boundary with M69 (North)

Section F-F: North-Eastern Boundary with Rail Sidings