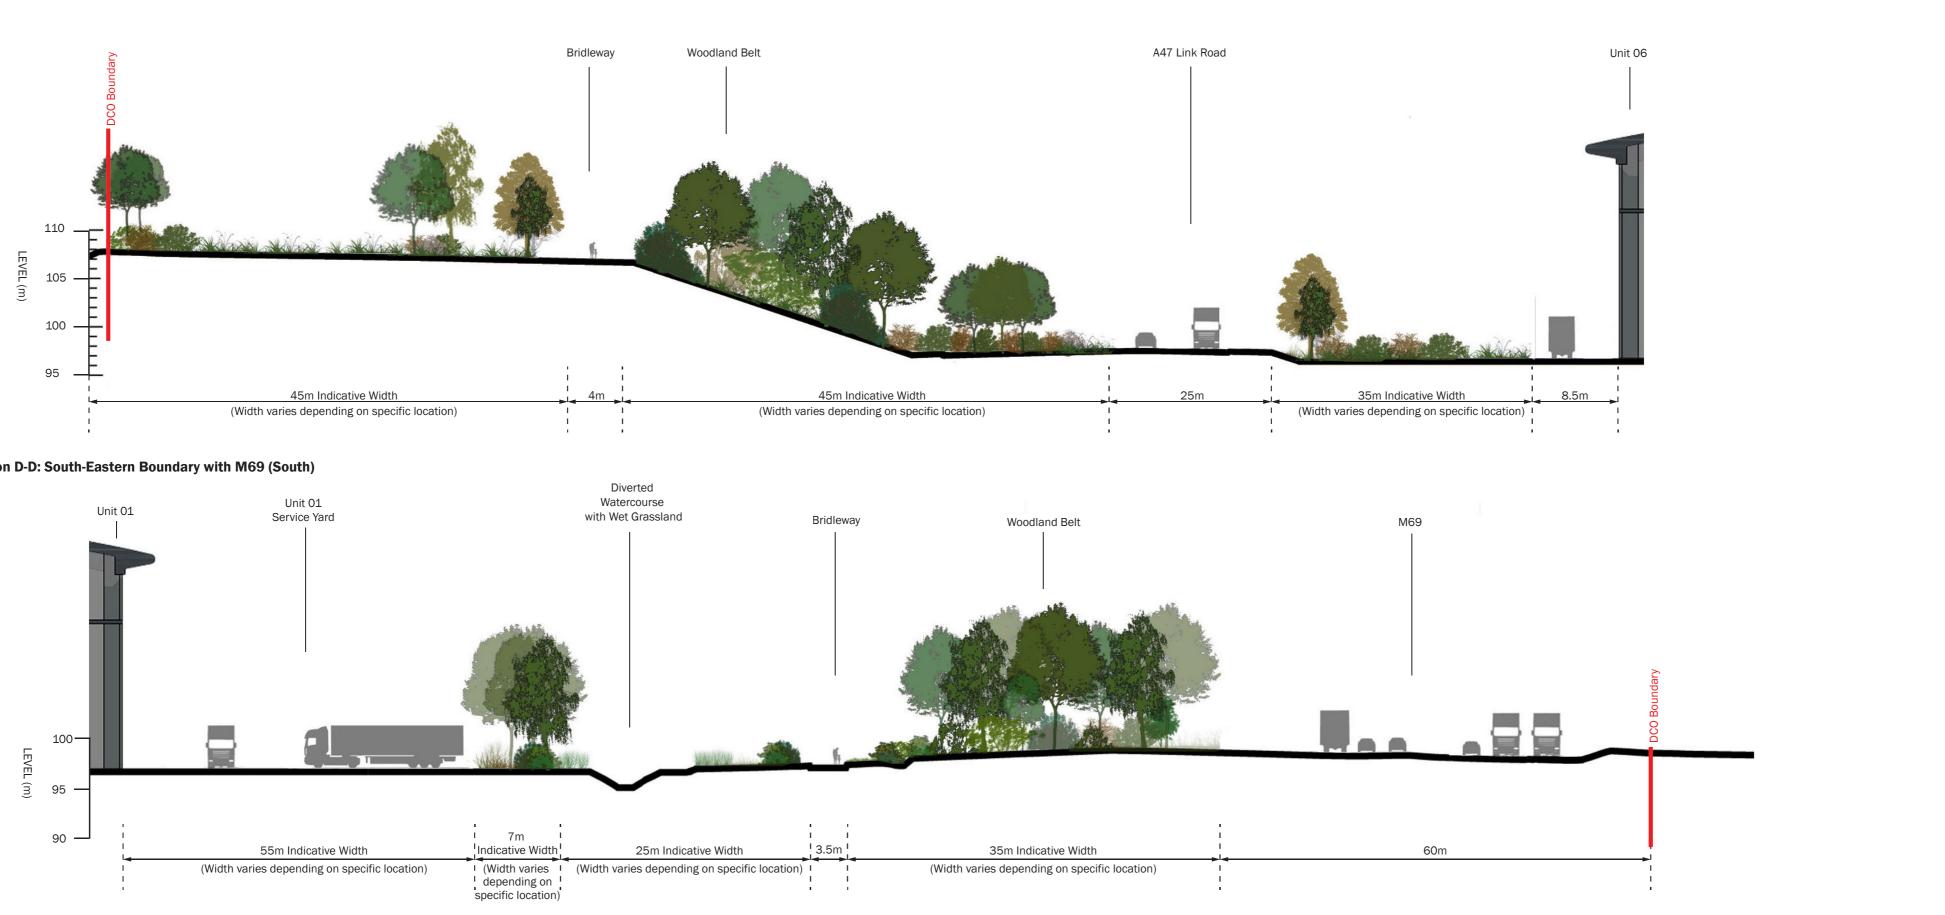

### Section C-C: Southern Boundary with Castlewood Grassland

### Section D-D: South-Eastern Boundary with M69 (South)

## HINCKLEY NATIONAL RAIL FREIGHT INTERCHANGE

© The Environmental Dimension Partnership Ltd.

| APFP Regulation: | 5(2)(a)       |
|------------------|---------------|
| Document Ref:    | 6.3.11.17B    |
| Drawing Number:  | edp3267_d176i |
| Drawing Status:  | FINAL         |
| Revision:        | l             |
| Drawn by:        | LTi           |
| Approved by:     | FMc           |

# ▲ TRITAX SYMMETRY

A TRITAX BIG BOX COMPANY

Figure 11.17 - Illustrative Landscape Sections AA to HH

Sheet 3 of 4

UNIT 06

Revision:

Drawn by:

Approved by: